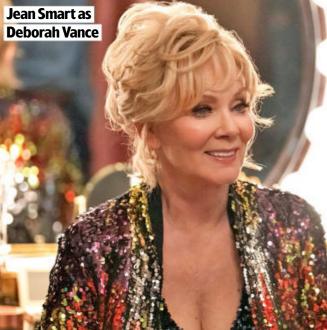

**16 TV&Satellite Week** 

**NEW** Available: Friday 1 April Genre: Comedy drama Season: 1 Episodes: 10

If you like The Marvelous Mrs Maisel, you shouldn't miss this new series starring Mare of Easttown's Jean Smart as a Joan Rivers-style comedian, Deborah Vance. After the veteran stand-up finds her career on the slide when her Las Vegas residency comes under threat, her manager teams her with reluctant young comedy writer Ava (Hannah Einbinder), who's just been 'cancelled' after a tasteless tweet went viral. 'What I like about the script is that Deborah isn't a two-dimensional diva who's rude and demanding,' says Smart, who won an Emmy for the role. 'She knows what it takes to succeed, and anybody who works hard has her respect – unless she's in a bad mood.'